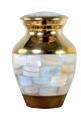

24cm high 16cm diameter 3.4litre Keepsake 7cm high 0.07litre

26cm high 16cm diameter 3.4litre Keepsake 6.5cm high 0.05litre

SILVER DIGNITY 26cm high 16cm diameter 3.4litre Keepsake 6.5cm high 0.05litre

GOLD & MOTHER OF PEARL 24cm high 16.5cm diameter 3litre Keepsake 7cm high 0.07litre

SILVER & MOTHER OF PEARL 24cm high 16.5cm diameter 3litre Keepsake 7cm high 0.07litre

25cm high 18cm diameter 3.4litre Keepsake 7cm high 0.07litre

25cm high 18cm diameter 3.4litre Keepsake 7cm high 0.07litre