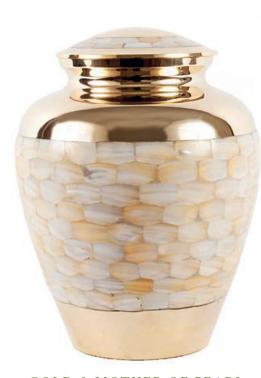

24cm high 16cm diameter 3.4litre Keepsake 7cm high 0.07litre

26cm high 16cm diameter 3.4litre Keepsake 6.5cm high 0.05litre

SILVER DIGNITY 26cm high 16cm diameter 3.4litre Keepsake 6.5cm high 0.05litre

GOLD & MOTHER OF PEARL 24cm high 16.5cm diameter 3litre Keepsake 7cm high 0.07litre

SILVER & MOTHER OF PEARL 24cm high 16.5cm diameter 3litre Keepsake 7cm high 0.07litre

25cm high 18cm diameter 3.4litre Keepsake 7cm high 0.07litre

25cm high 18cm diameter 3.4litre Keepsake 7cm high 0.07litre