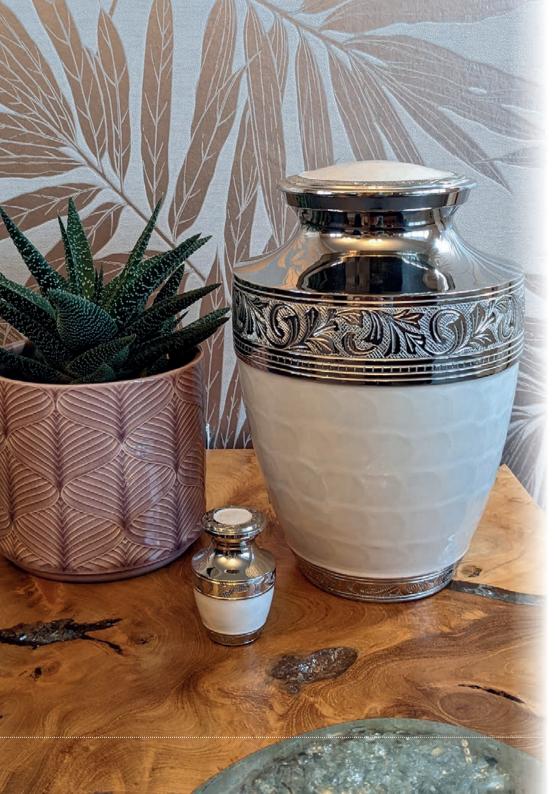

### BRASS URNS & KEEPSAKES

Traditional urns, handcrafted in India, all with ornate engraving and matching keepsakes available. Many of the urns are finished by hand with a brushed enamel technique.

GOLD TRANQUILITY 26cm high 16cm diameter 3.4litre Keepsake 6.5cm high 0.05litre