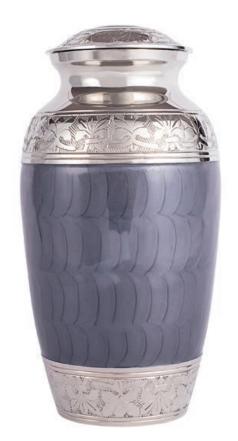

FRENCH GREY TRANQUILITY
26cm high 16cm diameter 3.4litre
Keepsake 6.5cm high 0.05litre

GOLD SYMPATHY 25cm high 16cm diameter 3.4litre Keepsake 7cm high 0.07litre

SILVER SYMPATHY 25cm high 16cm diameter 3.4litre Keepsake 7cm high 0.07litre