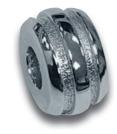

22mm long x 11mm high

SILVER BEAD WITH GOLD HEARTS

14mm outer diameter 5mm aperture

SIMPLE BANDED UNISEX BEAD

14mm outer diameter 5mm aperture