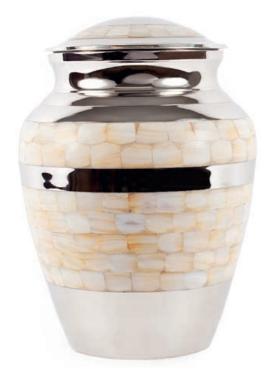

24cm high 16cm diameter 3.4litre Keepsake 7cm high 0.07litre

26cm high 16cm diameter 3.4litre Keepsake 6.5cm high 0.05litre

SILVER DIGNITY 26cm high 16cm diameter 3.4litre Keepsake 6.5cm high 0.05litre

GOLD & MOTHER OF PEARL 24cm high 16.5cm diameter 3litre Keepsake 7cm high 0.07litre

SILVER & MOTHER OF PEARL 24cm high 16.5cm diameter 3litre Keepsake 7cm high 0.07litre

25cm high 18cm diameter 3.4litre Keepsake 7cm high 0.07litre

25cm high 18cm diameter 3.4litre Keepsake 7cm high 0.07litre