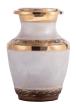

### TIERRA ECO URNS

These versatile urns seal simply with water, to hold the ashes safely inside. They can be stored inside the home without degrading for years to come. Once introduced to damp soil, they take around two weeks to degrade, or 20 minutes to dissolve in water.

FUEGO 27.5cm high 20cm diameter 4litre Water-soluble/biodegradable bag inside

RIO 23cm high 18cm diameter 3litre Water-soluble/biodegradable bag inside

BOLA 22.5cm high 22.7cm diameter 3.5litre Water-soluble/biodegradable bag inside

ARENA
24.5cm high 18cm diameter 4litre
Water-soluble/biodegradable bag inside

23cm high 18cm diameter 3litre Water-soluble/biodegradable bag inside