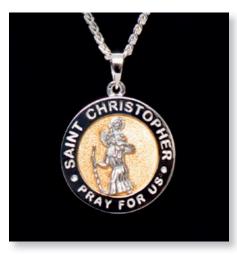

## STERLING SILVER KEEPSAKE JEWELLERY

Crafted out of 925 sterling silver and rhodium plated, store a small token of ashes or hair in the internal chamber, accessed by a discreet grub screw. Sterling silver chains are included, where specified.

MILITARY STYLE DOG TAG 35mm drop – Belcher Chain 24"

SAINT CHRISTOPHER PENDANT 25mm diameter – Curb Chain 24"

TREE OF LIFE PENDANT BLACK DETAIL 20mm diameter – Snake Chain 18"

UNISEX FEATHER PENDANT 38mm drop x 14mm across – 18" Snake Chain & Silk Cord