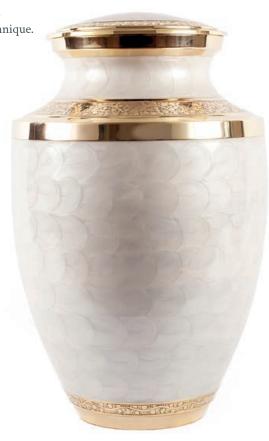

### BRASS URNS & KEEPSAKES

Traditional urns, handcrafted in India, all with ornate engraving and matching keepsakes available. Many of the urns are finished by hand with a brushed enamel technique.

GOLD TRANQUILITY 26cm high 16cm diameter 3.4litre Keepsake 6.5cm high 0.05litre

FRENCH GREY TRANQUILITY
26cm high 16cm diameter 3.4litre
Keepsake 6.5cm high 0.05litre

GOLD SYMPATHY 25cm high 16cm diameter 3.4litre Keepsake 7cm high 0.07litre

SILVER SYMPATHY 25cm high 16cm diameter 3.4litre Keepsake 7cm high 0.07litre

24cm high 16cm diameter 3.4litre Keepsake 7cm high 0.07litre

26cm high 16cm diameter 3.4litre Keepsake 6.5cm high 0.05litre

SILVER DIGNITY 26cm high 16cm diameter 3.4litre Keepsake 6.5cm high 0.05litre

GOLD & MOTHER OF PEARL 24cm high 16.5cm diameter 3litre Keepsake 7cm high 0.07litre

SILVER & MOTHER OF PEARL 24cm high 16.5cm diameter 3litre Keepsake 7cm high 0.07litre

25cm high 18cm diameter 3.4litre Keepsake 7cm high 0.07litre

25cm high 18cm diameter 3.4litre Keepsake 7cm high 0.07litre