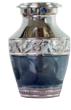

FRENCH GREY TRANQUILITY
26cm high 16cm diameter 3.4litre
Keepsake 6.5cm high 0.05litre

GOLD SYMPATHY 25cm high 16cm diameter 3.4litre Keepsake 7cm high 0.07litre

SILVER SYMPATHY 25cm high 16cm diameter 3.4litre Keepsake 7cm high 0.07litre