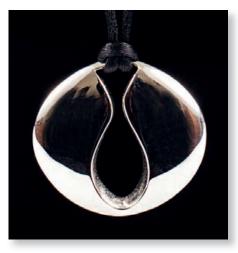

## STERLING SILVER KEEPSAKE JEWELLERY

Crafted out of 925 sterling silver and rhodium plated, store a small token of ashes or hair in the internal chamber, accessed by a discreet grub screw. Sterling silver chains are included, where specified.

HEART WITH HEART CUT-OUT PENDANT 26mm drop x 30mm across – Snake Chain 18"

BAYA WEAVER NEST PENDANT 51mm drop x 20mm across – Snake Chain 18"

SCROLLED DROP PENDANT 53mm drop x 20mm across – Curb Chain 18"