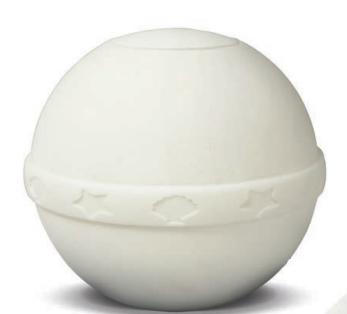

## LIMBO ECO URNS

OLEA
22cm diameter 3.2litre
Water-soluble/biodegradable bag inside

 $$\operatorname{NU}$$  22cm diameter 3.2litre Water-soluble/biodegradable bag inside

SAMSARA CHILD SIZE 15cm diameter 0.75litre Water-soluble/biodegradable bag inside

NU CHILD SIZE 15cm diameter 0.75litre Water-soluble/biodegradable bag inside