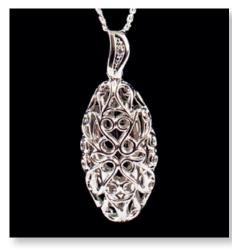

HEART WITH HEART CUT-OUT PENDANT 26mm drop x 30mm across – Snake Chain 18"

BAYA WEAVER NEST PENDANT 51mm drop x 20mm across – Snake Chain 18"

SCROLLED DROP PENDANT 53mm drop x 20mm across – Curb Chain 18"

SCROLLED HEART PENDANT 32mm drop x 30mm across – Curb Chain 18"

HEART OF GOLD LOCKET

30mm drop x 29mm across – Curb Chain 18"

SCROLLED GLOBE & PEARL PENDANT
44mm drop x 15mm across – Curb Chain 18"

CROSS PENDANT - ROSE GOLD PLATED 35mm drop x 20mm across - Rose Gold Plated Chain 18"