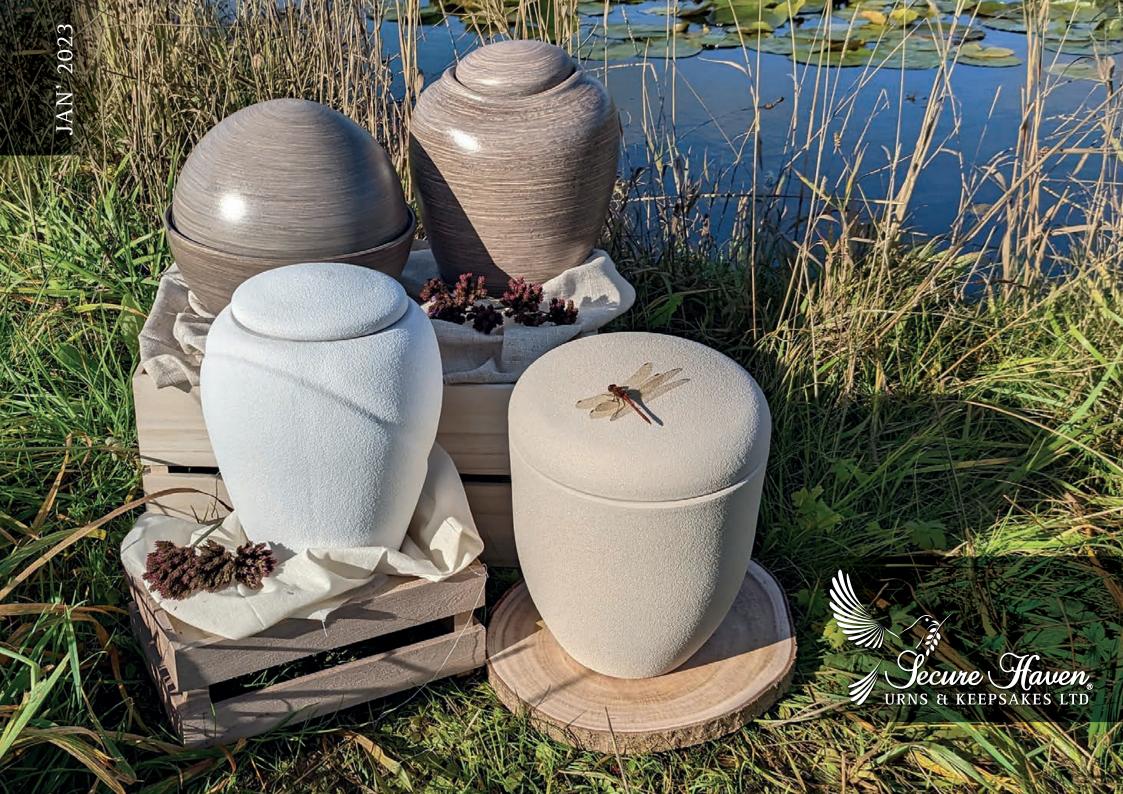

### TIERRA ECO URNS

These versatile urns seal simply with water, to hold the ashes safely inside. They can be stored inside the home without degrading for years to come. Once introduced to damp soil, they take around two weeks to degrade, or 20 minutes to dissolve in water.

FUEGO 27.5cm high 20cm diameter 4litre Water-soluble/biodegradable bag inside

RIO 23cm high 18cm diameter 3litre Water-soluble/biodegradable bag inside

BOLA 22.5cm high 22.7cm diameter 3.5litre Water-soluble/biodegradable bag inside

ARENA
24.5cm high 18cm diameter 4litre
Water-soluble/biodegradable bag inside

23cm high 18cm diameter 3litre Water-soluble/biodegradable bag inside