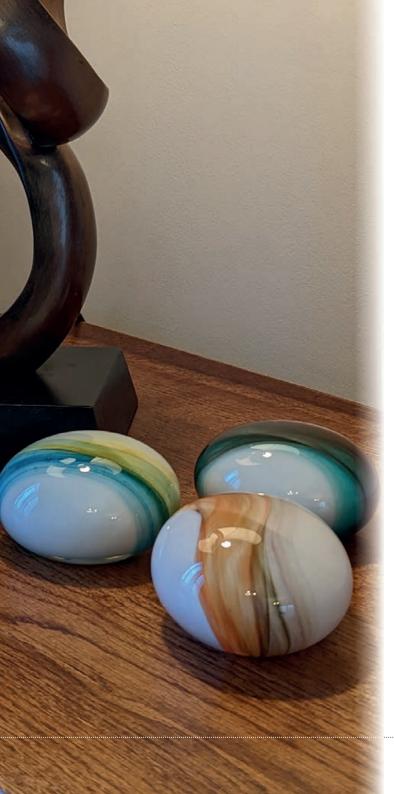

### HAND-BLOWN GLASS MEMORY PEBBLES

Sealed with a stopper in the base, these hollow and tactile glass pebbles hold a token of your loved ones ashes, or a lock of their hair, if a burial is chosen.

BLACK & 24CT GOLD

FRENCH GREY & 24CT GOLD 10cm long 8cm wide 3cm deep 25grams

OLIVE GREEN & 24CT GOLD 10cm long 8cm wide 3cm deep 25grams

EARTH - AQUA BLUE 10cm long 8cm wide 3cm deep 25grams

RAINBOW 10cm long 8cm wide 3cm deep 25grams

SOFT BLUE & 24CT GOLD 10cm long 8cm wide 3cm deep 25grams

SOFT PINK & 24CT GOLD 10cm long 8cm wide 3cm deep 25grams

EARTH - AQUA BROWN 10cm long 8cm wide 3cm deep 25grams

SUMMER SKY 10cm long 8cm wide 3cm deep 25grams