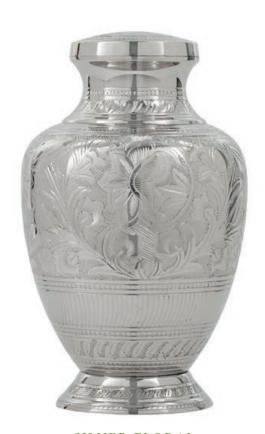

### BRASS URNS & KEEPSAKES

Traditional urns, handcrafted in India, all with ornate engraving and matching keepsakes available. Many of the urns are finished by hand with a brushed enamel technique.

GOLD TRANQUILITY 26cm high 16cm diameter 3.4litre Keepsake 6.5cm high 0.05litre

FRENCH GREY TRANQUILITY
26cm high 16cm diameter 3.4litre
Keepsake 6.5cm high 0.05litre

GOLD SYMPATHY 25cm high 16cm diameter 3.4litre Keepsake 7cm high 0.07litre

SILVER SYMPATHY 25cm high 16cm diameter 3.4litre Keepsake 7cm high 0.07litre