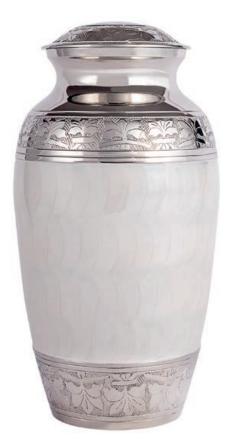

FRENCH GREY TRANQUILITY
26cm high 16cm diameter 3.4litre
Keepsake 6.5cm high 0.05litre

GOLD SYMPATHY 25cm high 16cm diameter 3.4litre Keepsake 7cm high 0.07litre

SILVER SYMPATHY 25cm high 16cm diameter 3.4litre Keepsake 7cm high 0.07litre