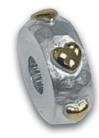

22mm long x 11mm high

SILVER BEAD WITH GOLD HEARTS

14mm outer diameter 5mm aperture

SIMPLE BANDED UNISEX BEAD

14mm outer diameter 5mm aperture