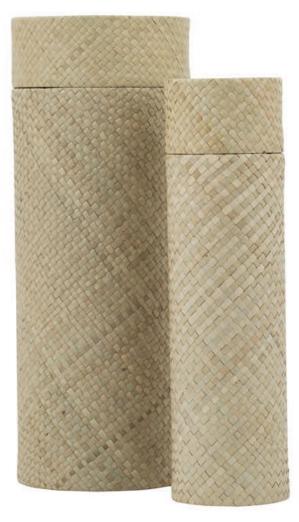

## NATURAL WOVEN SCATTER TUBES

Suitable for the scattering or interment of ashes, these biodegradable tubes contain a cotton bag to hold the ashes safely inside, and a cotton presentation bag to keep the tube protected.

SEAGRASS
Large – 38cm high 15cm diameter 3.8litre
Small – 33cm high 10cm diameter 1litre

WILLOW
Large – 38cm high 15cm diameter 3.8litre
Small – 33cm high 10cm diameter 1litre

BAMBOO CONTRAST Large – 36cm high 14cm diameter 3.8litre Small – 31cm high 9cm diameter 1litre

BAMBOO Large – 36cm high 14cm diameter 3.8litre Small – 31cm high 9cm diameter 1litre