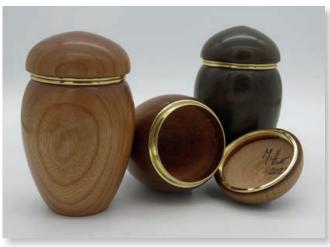

## UNIQUE WOODEN URNS & KEEPSAKES

#551 M. Host 2015

LES GRAND VENTS 30cm high 18cm diameter 3.7litre Natural, Ebonised & Red Cherry Wood

Available with a threaded closure or a stopper lid, suitable for natural interments, these urns are hand crafted from sustainably sourced logs in Quebec, Canada. Every unique piece is signed and certificated by artist, Martin Huot.

LES PETITS VENTS
8cm high 5cm diameter - token capacity
Threaded or stopper closure