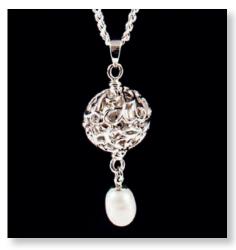

SCROLLED HEART PENDANT 32mm drop x 30mm across – Curb Chain 18"

HEART OF GOLD LOCKET

30mm drop x 29mm across – Curb Chain 18"

SCROLLED GLOBE & PEARL PENDANT
44mm drop x 15mm across – Curb Chain 18"

CROSS PENDANT - ROSE GOLD PLATED 35mm drop x 20mm across - Rose Gold Plated Chain 18"