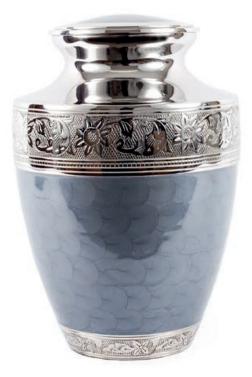

FRENCH GREY TRANQUILITY
26cm high 16cm diameter 3.4litre
Keepsake 6.5cm high 0.05litre

GOLD SYMPATHY 25cm high 16cm diameter 3.4litre Keepsake 7cm high 0.07litre

SILVER SYMPATHY 25cm high 16cm diameter 3.4litre Keepsake 7cm high 0.07litre