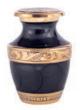

### BRASS URNS & KEEPSAKES

Traditional urns, handcrafted in India, all with ornate engraving and matching keepsakes available. Many of the urns are finished by hand with a brushed enamel technique.

GOLD TRANQUILITY 26cm high 16cm diameter 3.4litre Keepsake 6.5cm high 0.05litre

FRENCH GREY TRANQUILITY
26cm high 16cm diameter 3.4litre
Keepsake 6.5cm high 0.05litre

GOLD SYMPATHY 25cm high 16cm diameter 3.4litre Keepsake 7cm high 0.07litre

SILVER SYMPATHY 25cm high 16cm diameter 3.4litre Keepsake 7cm high 0.07litre