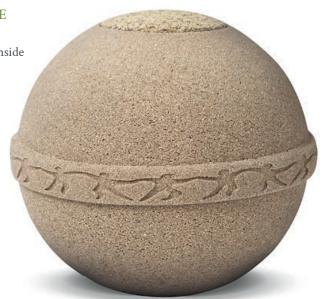

## LIMBO ECO URNS

OLEA
22cm diameter 3.2litre
Water-soluble/biodegradable bag inside

 $$\operatorname{NU}$$  22cm diameter 3.2litre Water-soluble/biodegradable bag inside

SAMSARA CHILD SIZE 15cm diameter 0.75litre Water-soluble/biodegradable bag inside