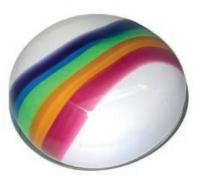

RAINBOW FLECKED 29cm high 20cm diameter 4litre Silk drawstring bag inside

EBONY FLECKED 29cm high 20cm diameter 4litre Silk drawstring bag inside