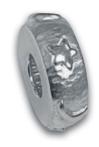

## STERLING SILVER KEEPSAKE JEWELLERY

Crafted out of 925 sterling silver and rhodium plated, store a small token of ashes or hair in the internal chamber, accessed by a discreet grub screw. Sterling silver chains are included, where specified.

DOUBLE CHAMBER PENDANT 40mm drop x 42mm across – Silk Cord 18"

CRESCENT MOON & STARS BEAD

14mm outer diameter 5mm aperture

POLISHED SILVER HEART BEAD

15mm across 5mm aperture

SILVER & GOLD BARREL CUFFLINKS