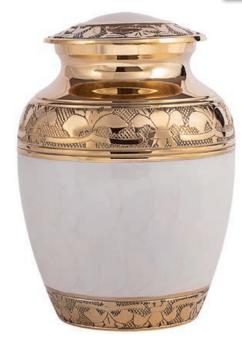

### BRASS URNS & KEEPSAKES

Traditional urns, handcrafted in India, all with ornate engraving and matching keepsakes available. Many of the urns are finished by hand with a brushed enamel technique.

GOLD TRANQUILITY 26cm high 16cm diameter 3.4litre Keepsake 6.5cm high 0.05litre

FRENCH GREY TRANQUILITY
26cm high 16cm diameter 3.4litre
Keepsake 6.5cm high 0.05litre

GOLD SYMPATHY 25cm high 16cm diameter 3.4litre Keepsake 7cm high 0.07litre

SILVER SYMPATHY 25cm high 16cm diameter 3.4litre Keepsake 7cm high 0.07litre