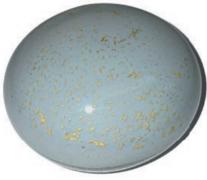

### HAND-BLOWN GLASS MEMORY PEBBLES

Sealed with a stopper in the base, these hollow and tactile glass pebbles hold a token of your loved ones ashes, or a lock of their hair, if a burial is chosen.

BLACK & 24CT GOLD

FRENCH GREY & 24CT GOLD 10cm long 8cm wide 3cm deep 25grams

OLIVE GREEN & 24CT GOLD 10cm long 8cm wide 3cm deep 25grams

EARTH - AQUA BLUE 10cm long 8cm wide 3cm deep 25grams

RAINBOW 10cm long 8cm wide 3cm deep 25grams

SOFT BLUE & 24CT GOLD 10cm long 8cm wide 3cm deep 25grams

SOFT PINK & 24CT GOLD 10cm long 8cm wide 3cm deep 25grams

EARTH - AQUA BROWN 10cm long 8cm wide 3cm deep 25grams

SUMMER SKY 10cm long 8cm wide 3cm deep 25grams