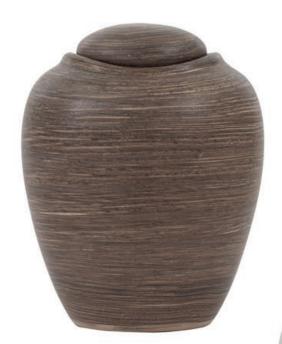

### TIERRA ECO URNS

These versatile urns seal simply with water, to hold the ashes safely inside. They can be stored inside the home without degrading for years to come. Once introduced to damp soil, they take around two weeks to degrade, or 20 minutes to dissolve in water.

ARENA
24.5cm high 18cm diameter 4litre
Water-soluble/biodegradable bag inside

23cm high 18cm diameter 3litre Water-soluble/biodegradable bag inside