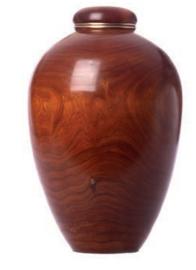

## UNIQUE WOODEN URNS & KEEPSAKES

#551 M. Host 2015

LES GRAND VENTS 30cm high 18cm diameter 3.7litre Natural, Ebonised & Red Cherry Wood

Available with a threaded closure or a stopper lid, suitable for natural interments, these urns are hand crafted from sustainably sourced logs in Quebec, Canada. Every unique piece is signed and certificated by artist, Martin Huot.