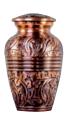

### BRASS URNS & KEEPSAKES

Traditional urns, handcrafted in India, all with ornate engraving and matching keepsakes available. Many of the urns are finished by hand with a brushed enamel technique.

GOLD TRANQUILITY 26cm high 16cm diameter 3.4litre Keepsake 6.5cm high 0.05litre