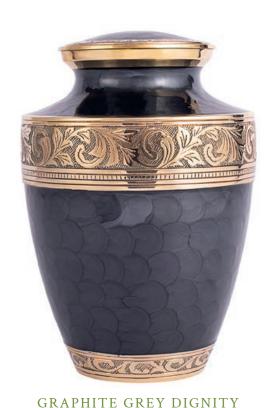

## BRASS URNS & KEEPSAKES

FRENCH GREY SANCTUM 2000 URN 29cm high 14.5cm diameter 3.4litre Keepsake 7cm high 0.07litre

WHITE SANCTUM 2000 URN 29cm high 14.5cm diameter 3.4litre Keepsake 7cm high 0.07litre