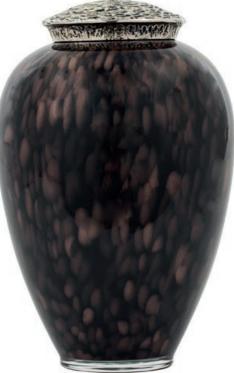

RAINBOW FLECKED 29cm high 20cm diameter 4litre Silk drawstring bag inside

EBONY FLECKED 29cm high 20cm diameter 4litre Silk drawstring bag inside