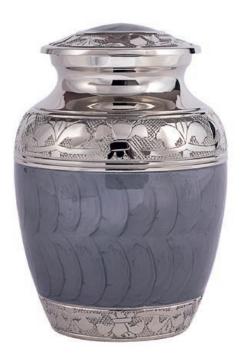

### BRASS URNS & KEEPSAKES

Traditional urns, handcrafted in India, all with ornate engraving and matching keepsakes available. Many of the urns are finished by hand with a brushed enamel technique.

GOLD TRANQUILITY 26cm high 16cm diameter 3.4litre Keepsake 6.5cm high 0.05litre

FRENCH GREY TRANQUILITY
26cm high 16cm diameter 3.4litre
Keepsake 6.5cm high 0.05litre

GOLD SYMPATHY 25cm high 16cm diameter 3.4litre Keepsake 7cm high 0.07litre

SILVER SYMPATHY 25cm high 16cm diameter 3.4litre Keepsake 7cm high 0.07litre