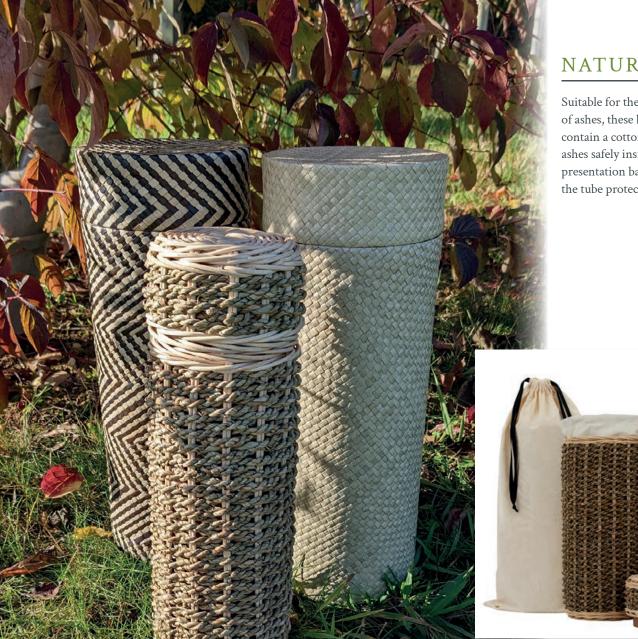

## NATURAL WOVEN SCATTER TUBES

Suitable for the scattering or interment of ashes, these biodegradable tubes contain a cotton bag to hold the ashes safely inside, and a cotton presentation bag to keep the tube protected.

SEAGRASS
Large – 38cm high 15cm diameter 3.8litre
Small – 33cm high 10cm diameter 1litre

WILLOW
Large – 38cm high 15cm diameter 3.8litre
Small – 33cm high 10cm diameter 1litre

BAMBOO CONTRAST Large – 36cm high 14cm diameter 3.8litre Small – 31cm high 9cm diameter 1litre

BAMBOO Large – 36cm high 14cm diameter 3.8litre Small – 31cm high 9cm diameter 1litre