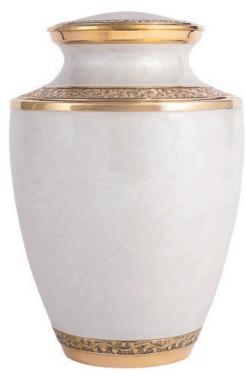

FRENCH GREY TRANQUILITY
26cm high 16cm diameter 3.4litre
Keepsake 6.5cm high 0.05litre

GOLD SYMPATHY 25cm high 16cm diameter 3.4litre Keepsake 7cm high 0.07litre

SILVER SYMPATHY 25cm high 16cm diameter 3.4litre Keepsake 7cm high 0.07litre