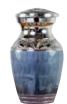

### BRASS URNS & KEEPSAKES

Traditional urns, handcrafted in India, all with ornate engraving and matching keepsakes available. Many of the urns are finished by hand with a brushed enamel technique.

GOLD TRANQUILITY 26cm high 16cm diameter 3.4litre Keepsake 6.5cm high 0.05litre