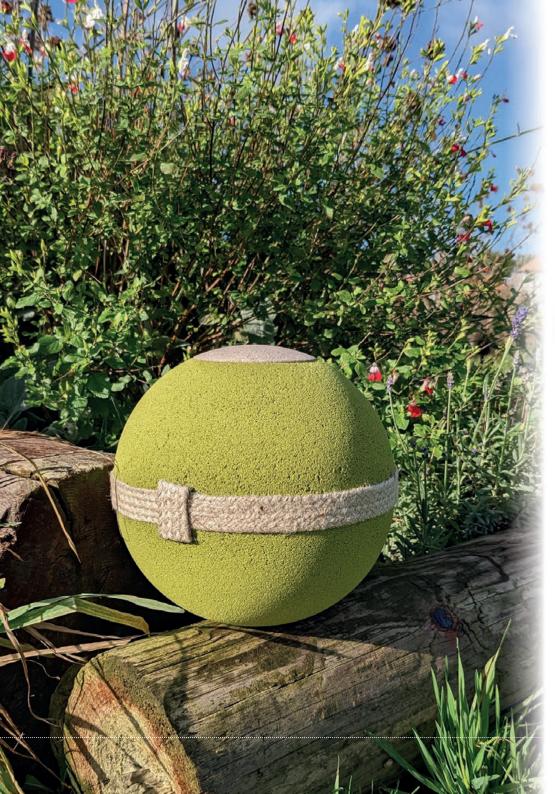

## LIMBO ECO URNS

OLEA
22cm diameter 3.2litre
Water-soluble/biodegradable bag inside

 $$\operatorname{NU}$$  22cm diameter 3.2litre Water-soluble/biodegradable bag inside

SAMSARA CHILD SIZE 15cm diameter 0.75litre Water-soluble/biodegradable bag inside