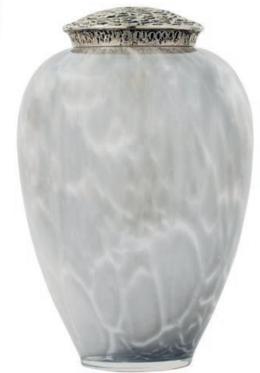

FEATHER GREY 29cm high 20cm diameter 4litre Silk drawstring bag inside

COBALT SWIRL 29cm high 20cm diameter 4litre Silk drawstring bag inside

GREEN FLECKED 29cm high 20cm diameter 4litre Silk drawstring bag inside