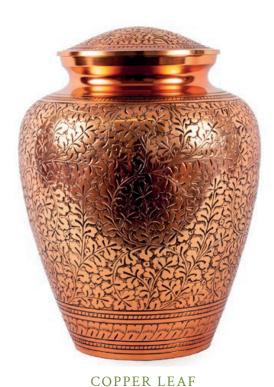

### BRASS URNS & KEEPSAKES

Traditional urns, handcrafted in India, all with ornate engraving and matching keepsakes available. Many of the urns are finished by hand with a brushed enamel technique.

GOLD TRANQUILITY 26cm high 16cm diameter 3.4litre Keepsake 6.5cm high 0.05litre