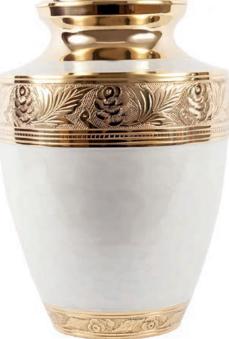

FRENCH GREY TRANQUILITY
26cm high 16cm diameter 3.4litre
Keepsake 6.5cm high 0.05litre

GOLD SYMPATHY 25cm high 16cm diameter 3.4litre Keepsake 7cm high 0.07litre

SILVER SYMPATHY 25cm high 16cm diameter 3.4litre Keepsake 7cm high 0.07litre