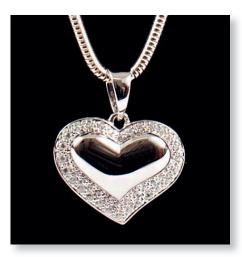

ELEPHANT PENDANT
30mm drop x 30mm across – Curb Chain 18"

OAK LEAF PENDANT 53mm drop x 24mm across – Snake Chain 18"

LARGE HEART PENDANT
32mm drop x 32mm across – Silk Cord 18"

HEART PENDANT & DIAMANTE DETAIL 21mm drop x 27mm across – Snake Chain 18"