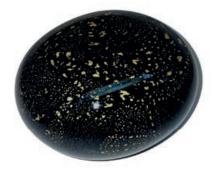

### HAND-BLOWN GLASS MEMORY PEBBLES

Sealed with a stopper in the base, these hollow and tactile glass pebbles hold a token of your loved ones ashes, or a lock of their hair, if a burial is chosen.

BLACK & 24CT GOLD