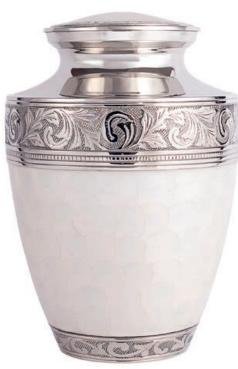

24cm high 16cm diameter 3.4litre Keepsake 7cm high 0.07litre

26cm high 16cm diameter 3.4litre Keepsake 6.5cm high 0.05litre

SILVER DIGNITY 26cm high 16cm diameter 3.4litre Keepsake 6.5cm high 0.05litre

GOLD & MOTHER OF PEARL 24cm high 16.5cm diameter 3litre Keepsake 7cm high 0.07litre