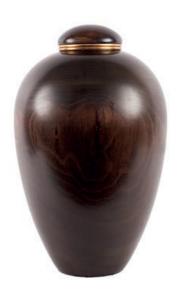

## UNIQUE WOODEN URNS & KEEPSAKES

#551 M. Host 2015

LES GRAND VENTS 30cm high 18cm diameter 3.7litre Natural, Ebonised & Red Cherry Wood

Available with a threaded closure or a stopper lid, suitable for natural interments, these urns are hand crafted from sustainably sourced logs in Quebec, Canada. Every unique piece is signed and certificated by artist, Martin Huot.