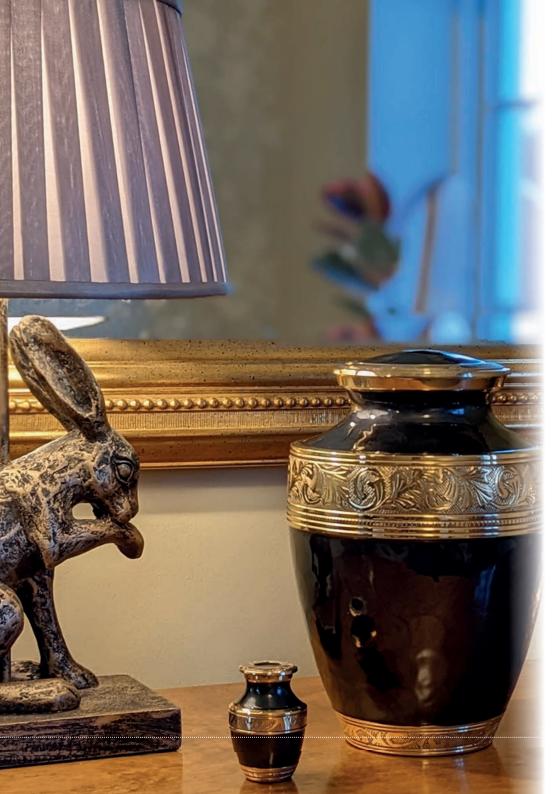

### BRASS URNS & KEEPSAKES

Traditional urns, handcrafted in India, all with ornate engraving and matching keepsakes available. Many of the urns are finished by hand with a brushed enamel technique.

GOLD TRANQUILITY 26cm high 16cm diameter 3.4litre Keepsake 6.5cm high 0.05litre