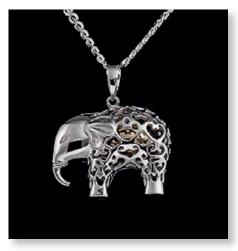

## STERLING SILVER KEEPSAKE JEWELLERY

Crafted out of 925 sterling silver and rhodium plated, store a small token of ashes or hair in the internal chamber, accessed by a discreet grub screw. Sterling silver chains are included, where specified.

ELEPHANT PENDANT
30mm drop x 30mm across – Curb Chain 18"

OAK LEAF PENDANT 53mm drop x 24mm across – Snake Chain 18"

LARGE HEART PENDANT
32mm drop x 32mm across – Silk Cord 18"

HEART PENDANT & DIAMANTE DETAIL 21mm drop x 27mm across – Snake Chain 18"