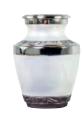

24cm high 16cm diameter 3.4litre Keepsake 7cm high 0.07litre

26cm high 16cm diameter 3.4litre Keepsake 6.5cm high 0.05litre

SILVER DIGNITY 26cm high 16cm diameter 3.4litre Keepsake 6.5cm high 0.05litre

GOLD & MOTHER OF PEARL 24cm high 16.5cm diameter 3litre Keepsake 7cm high 0.07litre