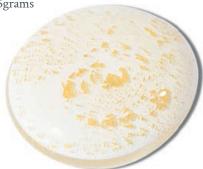

### HAND-BLOWN GLASS MEMORY PEBBLES

Sealed with a stopper in the base, these hollow and tactile glass pebbles hold a token of your loved ones ashes, or a lock of their hair, if a burial is chosen.

BLACK & 24CT GOLD

10cm long 8cm wide 3cm deep 25grams

RUBY RED & 24CT GOLD

10cm long 8cm wide 3cm deep 25grams

WHITE & 24CT GOLD

10cm long 8cm wide 3cm deep 25grams

REFLEX BLUE & 24CT GOLD 10cm long 8cm wide 3cm deep 25grams

FRENCH GREY & 24CT GOLD 10cm long 8cm wide 3cm deep 25grams

OLIVE GREEN & 24CT GOLD 10cm long 8cm wide 3cm deep 25grams

EARTH - AQUA BLUE 10cm long 8cm wide 3cm deep 25grams

RAINBOW 10cm long 8cm wide 3cm deep 25grams