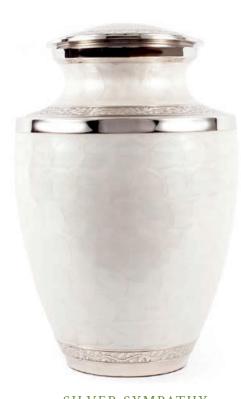

FRENCH GREY TRANQUILITY
26cm high 16cm diameter 3.4litre
Keepsake 6.5cm high 0.05litre

GOLD SYMPATHY 25cm high 16cm diameter 3.4litre Keepsake 7cm high 0.07litre

SILVER SYMPATHY 25cm high 16cm diameter 3.4litre Keepsake 7cm high 0.07litre