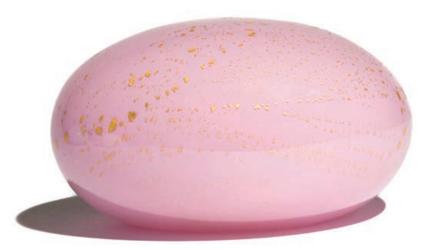

SOFT BLUE & 24CT GOLD 10cm long 8cm wide 3cm deep 25grams

SOFT PINK & 24CT GOLD 10cm long 8cm wide 3cm deep 25grams

EARTH - AQUA BROWN 10cm long 8cm wide 3cm deep 25grams

SUMMER SKY 10cm long 8cm wide 3cm deep 25grams