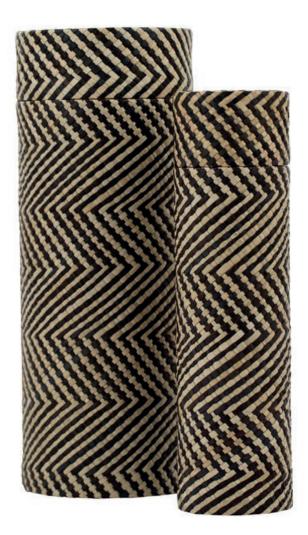

## NATURAL WOVEN SCATTER TUBES

Suitable for the scattering or interment of ashes, these biodegradable tubes contain a cotton bag to hold the ashes safely inside, and a cotton presentation bag to keep the tube protected.

SEAGRASS
Large – 38cm high 15cm diameter 3.8litre
Small – 33cm high 10cm diameter 1litre

WILLOW
Large – 38cm high 15cm diameter 3.8litre
Small – 33cm high 10cm diameter 1litre

BAMBOO CONTRAST Large – 36cm high 14cm diameter 3.8litre Small – 31cm high 9cm diameter 1litre

BAMBOO Large – 36cm high 14cm diameter 3.8litre Small – 31cm high 9cm diameter 1litre