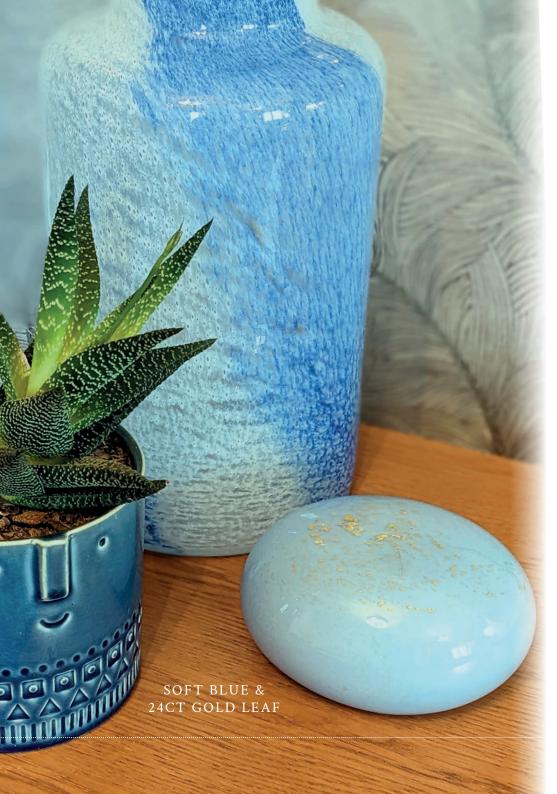

### HAND-BLOWN GLASS MEMORY PEBBLES

Sealed with a stopper in the base, these hollow and tactile glass pebbles hold a token of your loved ones ashes, or a lock of their hair, if a burial is chosen.

BLACK & 24CT GOLD

SOFT BLUE & 24CT GOLD 10cm long 8cm wide 3cm deep 25grams

SOFT PINK & 24CT GOLD 10cm long 8cm wide 3cm deep 25grams

EARTH - AQUA BROWN 10cm long 8cm wide 3cm deep 25grams

SUMMER SKY 10cm long 8cm wide 3cm deep 25grams