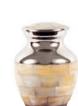

### BRASS URNS & KEEPSAKES

Traditional urns, handcrafted in India, all with ornate engraving and matching keepsakes available. Many of the urns are finished by hand with a brushed enamel technique.

GOLD TRANQUILITY 26cm high 16cm diameter 3.4litre Keepsake 6.5cm high 0.05litre

FRENCH GREY TRANQUILITY
26cm high 16cm diameter 3.4litre
Keepsake 6.5cm high 0.05litre

GOLD SYMPATHY 25cm high 16cm diameter 3.4litre Keepsake 7cm high 0.07litre

SILVER SYMPATHY 25cm high 16cm diameter 3.4litre Keepsake 7cm high 0.07litre