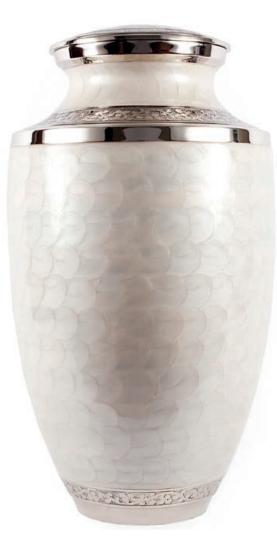

24cm high 16cm diameter 3.4litre Keepsake 7cm high 0.07litre

26cm high 16cm diameter 3.4litre Keepsake 6.5cm high 0.05litre

SILVER DIGNITY 26cm high 16cm diameter 3.4litre Keepsake 6.5cm high 0.05litre

GOLD & MOTHER OF PEARL 24cm high 16.5cm diameter 3litre Keepsake 7cm high 0.07litre

SILVER & MOTHER OF PEARL 24cm high 16.5cm diameter 3litre Keepsake 7cm high 0.07litre

25cm high 18cm diameter 3.4litre Keepsake 7cm high 0.07litre

25cm high 18cm diameter 3.4litre Keepsake 7cm high 0.07litre