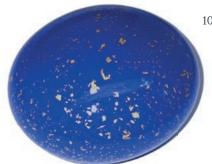

### HAND-BLOWN GLASS MEMORY PEBBLES

Sealed with a stopper in the base, these hollow and tactile glass pebbles hold a token of your loved ones ashes, or a lock of their hair, if a burial is chosen.

BLACK & 24CT GOLD

10cm long 8cm wide 3cm deep 25grams

RUBY RED & 24CT GOLD

10cm long 8cm wide 3cm deep 25grams

WHITE & 24CT GOLD

10cm long 8cm wide 3cm deep 25grams

REFLEX BLUE & 24CT GOLD 10cm long 8cm wide 3cm deep 25grams