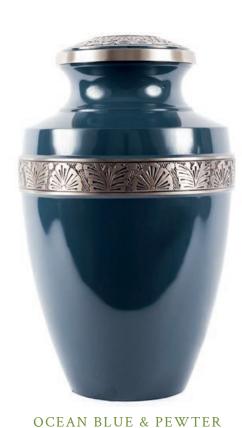

### BRASS URNS & KEEPSAKES

Traditional urns, handcrafted in India, all with ornate engraving and matching keepsakes available. Many of the urns are finished by hand with a brushed enamel technique.

GOLD TRANQUILITY 26cm high 16cm diameter 3.4litre Keepsake 6.5cm high 0.05litre

FRENCH GREY TRANQUILITY
26cm high 16cm diameter 3.4litre
Keepsake 6.5cm high 0.05litre

GOLD SYMPATHY 25cm high 16cm diameter 3.4litre Keepsake 7cm high 0.07litre

SILVER SYMPATHY 25cm high 16cm diameter 3.4litre Keepsake 7cm high 0.07litre