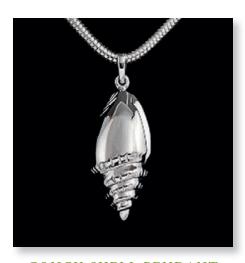

## STERLING SILVER KEEPSAKE JEWELLERY

Crafted out of 925 sterling silver and rhodium plated, store a small token of ashes or hair in the internal chamber, accessed by a discreet grub screw. Sterling silver chains are included, where specified.

FORGET-ME-NOT PENDANT 16mm across – Snake Chain 18"

GOLD FOOTPRINTS PENDANT 18mm drop x 19mm across – Snake Chain 18"

SILVER CROSS PENDANT 35mm drop x 20mm across – Curb Chain 18"

CONCH SHELL PENDANT
35mm drop x 15mm across – Snake Chain 18"