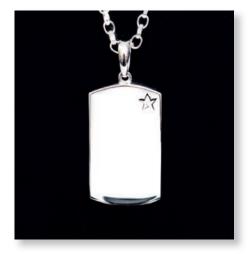

## STERLING SILVER KEEPSAKE JEWELLERY

Crafted out of 925 sterling silver and rhodium plated, store a small token of ashes or hair in the internal chamber, accessed by a discreet grub screw. Sterling silver chains are included, where specified.

MILITARY STYLE DOG TAG 35mm drop – Belcher Chain 24"

SAINT CHRISTOPHER PENDANT 25mm diameter – Curb Chain 24"

TREE OF LIFE PENDANT BLACK DETAIL 20mm diameter – Snake Chain 18"

UNISEX FEATHER PENDANT 38mm drop x 14mm across – 18" Snake Chain & Silk Cord