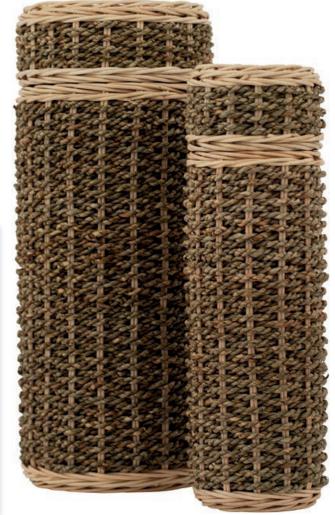

SEAGRASS
Large – 38cm high 15cm diameter 3.8litre
Small – 33cm high 10cm diameter 1litre

WILLOW
Large – 38cm high 15cm diameter 3.8litre
Small – 33cm high 10cm diameter 1litre

BAMBOO CONTRAST Large – 36cm high 14cm diameter 3.8litre Small – 31cm high 9cm diameter 1litre