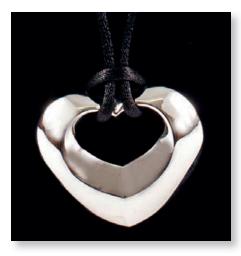

ELEPHANT PENDANT
30mm drop x 30mm across – Curb Chain 18"

OAK LEAF PENDANT 53mm drop x 24mm across – Snake Chain 18"

LARGE HEART PENDANT
32mm drop x 32mm across – Silk Cord 18"

HEART PENDANT & DIAMANTE DETAIL 21mm drop x 27mm across – Snake Chain 18"