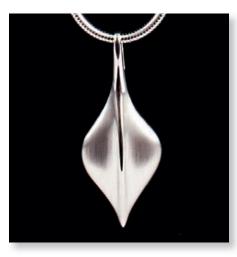

MILITARY STYLE DOG TAG 35mm drop – Belcher Chain 24"

SAINT CHRISTOPHER PENDANT 25mm diameter – Curb Chain 24"

TREE OF LIFE PENDANT BLACK DETAIL 20mm diameter – Snake Chain 18"

UNISEX FEATHER PENDANT 38mm drop x 14mm across – 18" Snake Chain & Silk Cord