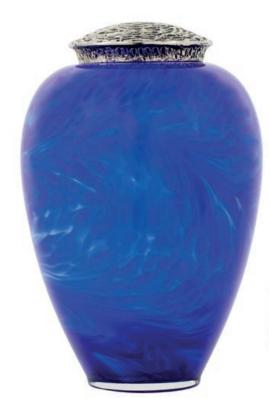

FEATHER GREY 29cm high 20cm diameter 4litre Silk drawstring bag inside

COBALT SWIRL 29cm high 20cm diameter 4litre Silk drawstring bag inside

GREEN FLECKED 29cm high 20cm diameter 4litre Silk drawstring bag inside