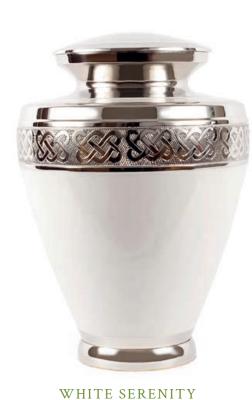

## BRASS URNS & KEEPSAKES

FRENCH GREY SANCTUM 2000 URN 29cm high 14.5cm diameter 3.4litre Keepsake 7cm high 0.07litre

WHITE SANCTUM 2000 URN 29cm high 14.5cm diameter 3.4litre Keepsake 7cm high 0.07litre