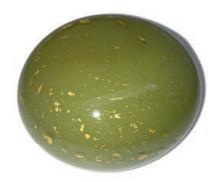

### HAND-BLOWN GLASS MEMORY PEBBLES

Sealed with a stopper in the base, these hollow and tactile glass pebbles hold a token of your loved ones ashes, or a lock of their hair, if a burial is chosen.

BLACK & 24CT GOLD

FRENCH GREY & 24CT GOLD 10cm long 8cm wide 3cm deep 25grams

OLIVE GREEN & 24CT GOLD 10cm long 8cm wide 3cm deep 25grams

EARTH - AQUA BLUE 10cm long 8cm wide 3cm deep 25grams

RAINBOW 10cm long 8cm wide 3cm deep 25grams