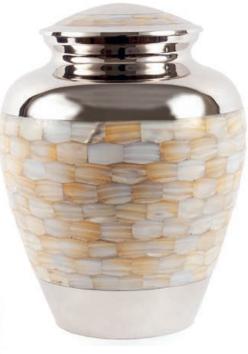

24cm high 16cm diameter 3.4litre Keepsake 7cm high 0.07litre

26cm high 16cm diameter 3.4litre Keepsake 6.5cm high 0.05litre

SILVER DIGNITY 26cm high 16cm diameter 3.4litre Keepsake 6.5cm high 0.05litre

GOLD & MOTHER OF PEARL 24cm high 16.5cm diameter 3litre Keepsake 7cm high 0.07litre

SILVER & MOTHER OF PEARL 24cm high 16.5cm diameter 3litre Keepsake 7cm high 0.07litre

25cm high 18cm diameter 3.4litre Keepsake 7cm high 0.07litre

25cm high 18cm diameter 3.4litre Keepsake 7cm high 0.07litre