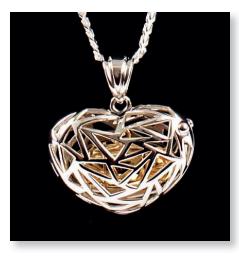

DOUBLE CHAMBER PENDANT 40mm drop x 42mm across – Silk Cord 18"

CRESCENT MOON & STARS BEAD

14mm outer diameter 5mm aperture

POLISHED SILVER HEART BEAD

15mm across 5mm aperture

SILVER & GOLD BARREL CUFFLINKS