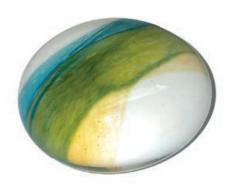

## HAND-BLOWN GLASS URNS

They are bright, colourful, and tactile, making them a beautiful alternative to a traditional casket or urn. Either rest the ornate lid on top, or seal with silicone or glue.

AMBER SWIRL 29cm high 20cm diameter 4litre Silk drawstring bag inside

FEATHER GREY 29cm high 20cm diameter 4litre Silk drawstring bag inside

COBALT SWIRL 29cm high 20cm diameter 4litre Silk drawstring bag inside

GREEN FLECKED 29cm high 20cm diameter 4litre Silk drawstring bag inside