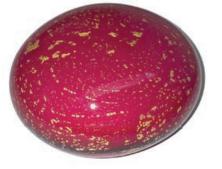

### HAND-BLOWN GLASS MEMORY PEBBLES

Sealed with a stopper in the base, these hollow and tactile glass pebbles hold a token of your loved ones ashes, or a lock of their hair, if a burial is chosen.

BLACK & 24CT GOLD

10cm long 8cm wide 3cm deep 25grams

RUBY RED & 24CT GOLD

10cm long 8cm wide 3cm deep 25grams

WHITE & 24CT GOLD

10cm long 8cm wide 3cm deep 25grams

REFLEX BLUE & 24CT GOLD 10cm long 8cm wide 3cm deep 25grams