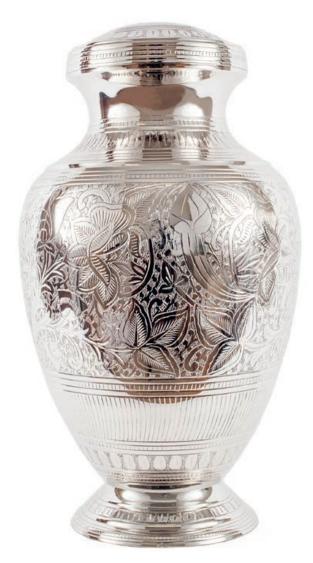

### BRASS URNS & KEEPSAKES

Traditional urns, handcrafted in India, all with ornate engraving and matching keepsakes available. Many of the urns are finished by hand with a brushed enamel technique.

GOLD TRANQUILITY 26cm high 16cm diameter 3.4litre Keepsake 6.5cm high 0.05litre

FRENCH GREY TRANQUILITY
26cm high 16cm diameter 3.4litre
Keepsake 6.5cm high 0.05litre

GOLD SYMPATHY 25cm high 16cm diameter 3.4litre Keepsake 7cm high 0.07litre

SILVER SYMPATHY 25cm high 16cm diameter 3.4litre Keepsake 7cm high 0.07litre

24cm high 16cm diameter 3.4litre Keepsake 7cm high 0.07litre

26cm high 16cm diameter 3.4litre Keepsake 6.5cm high 0.05litre

SILVER DIGNITY 26cm high 16cm diameter 3.4litre Keepsake 6.5cm high 0.05litre

GOLD & MOTHER OF PEARL 24cm high 16.5cm diameter 3litre Keepsake 7cm high 0.07litre

SILVER & MOTHER OF PEARL 24cm high 16.5cm diameter 3litre Keepsake 7cm high 0.07litre

25cm high 18cm diameter 3.4litre Keepsake 7cm high 0.07litre

25cm high 18cm diameter 3.4litre Keepsake 7cm high 0.07litre

27cm high 18cm diameter 3.4litre Keepsake 6.5cm high 0.05litre