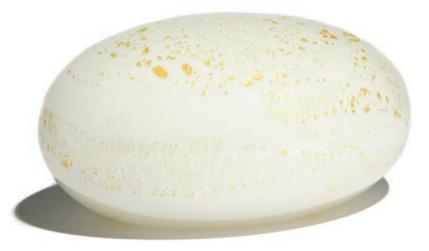

10cm long 8cm wide 3cm deep 25grams

RUBY RED & 24CT GOLD

10cm long 8cm wide 3cm deep 25grams

WHITE & 24CT GOLD

10cm long 8cm wide 3cm deep 25grams

REFLEX BLUE & 24CT GOLD 10cm long 8cm wide 3cm deep 25grams

FRENCH GREY & 24CT GOLD 10cm long 8cm wide 3cm deep 25grams

OLIVE GREEN & 24CT GOLD 10cm long 8cm wide 3cm deep 25grams

EARTH - AQUA BLUE 10cm long 8cm wide 3cm deep 25grams

RAINBOW 10cm long 8cm wide 3cm deep 25grams