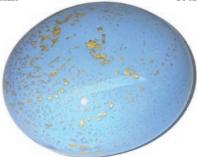

SOFT BLUE & 24CT GOLD 10cm long 8cm wide 3cm deep 25grams

SOFT PINK & 24CT GOLD 10cm long 8cm wide 3cm deep 25grams

EARTH - AQUA BROWN 10cm long 8cm wide 3cm deep 25grams

SUMMER SKY 10cm long 8cm wide 3cm deep 25grams