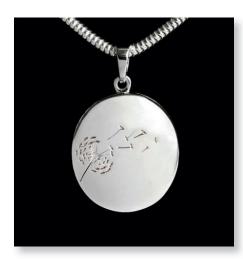

## STERLING SILVER KEEPSAKE JEWELLERY

Crafted out of 925 sterling silver and rhodium plated, store a small token of ashes or hair in the internal chamber, accessed by a discreet grub screw. Sterling silver chains are included, where specified.

ANGELS WING HEART PENDANT 20mm drop x 20mm across – Snake Chain 18"

TREE OF LIFE PENDANT GREEN DETAIL
20mm diameter – Snake Chain 18"

LADIES FEATHER PENDANT 36mm drop x 14mm across – Snake Chain 18"

MAKE-A-WISH PENDANT 30mm drop x 20mm across – Snake Chain 18"