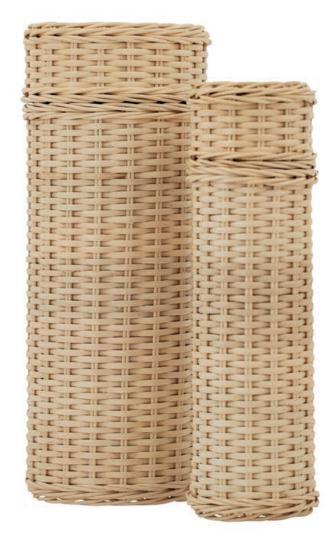

SEAGRASS
Large – 38cm high 15cm diameter 3.8litre
Small – 33cm high 10cm diameter 1litre

WILLOW
Large – 38cm high 15cm diameter 3.8litre
Small – 33cm high 10cm diameter 1litre

BAMBOO CONTRAST Large – 36cm high 14cm diameter 3.8litre Small – 31cm high 9cm diameter 1litre