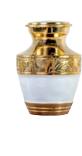

24cm high 16cm diameter 3.4litre Keepsake 7cm high 0.07litre

26cm high 16cm diameter 3.4litre Keepsake 6.5cm high 0.05litre

SILVER DIGNITY 26cm high 16cm diameter 3.4litre Keepsake 6.5cm high 0.05litre

GOLD & MOTHER OF PEARL 24cm high 16.5cm diameter 3litre Keepsake 7cm high 0.07litre

SILVER & MOTHER OF PEARL 24cm high 16.5cm diameter 3litre Keepsake 7cm high 0.07litre

25cm high 18cm diameter 3.4litre Keepsake 7cm high 0.07litre

25cm high 18cm diameter 3.4litre Keepsake 7cm high 0.07litre