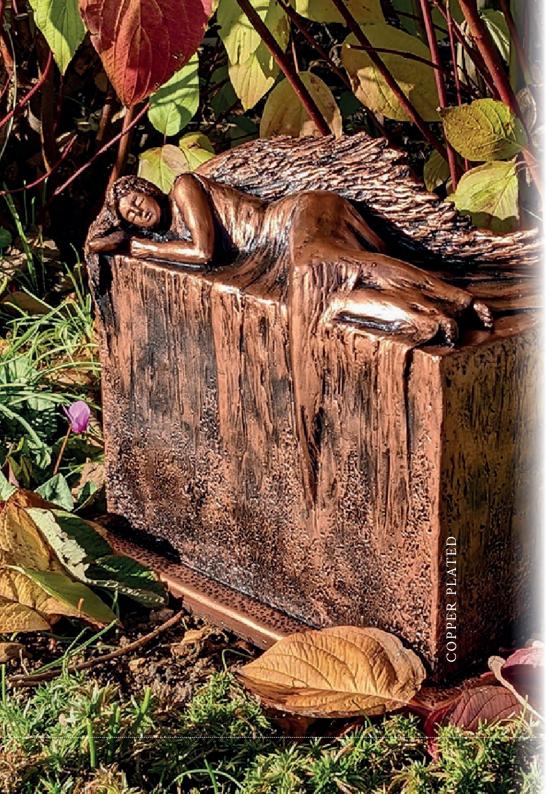

# ANGEL AT REST OUTDOOR URNS

With a watertight threaded closure in the base, these urns can hold up to two sets of adult ashes and possibly a pet's ashes too. Protected from the elements, this urn is perfect for the garden.

#### BRONZE PLATED

100% Waterproof 34cm width 25cm deep 27cm high 8litre

#### IRON PLATED

100% Waterproof

34cm width 25cm deep 27cm high 8litre