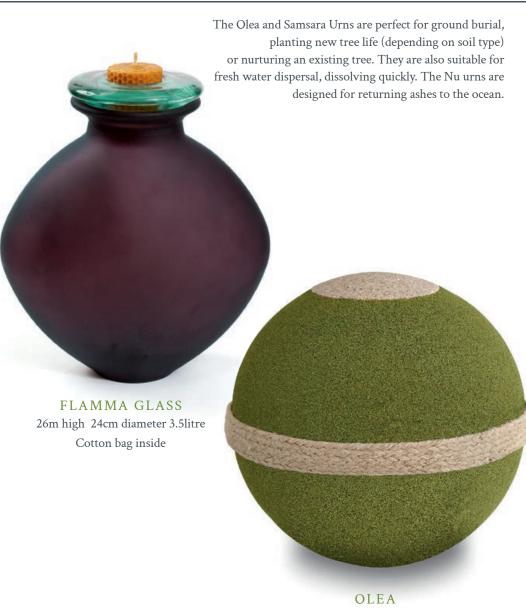

## LIMBO ECO URNS

OLEA
22cm diameter 3.2litre
Water-soluble/biodegradable bag inside

 $$\operatorname{NU}$$  22cm diameter 3.2litre Water-soluble/biodegradable bag inside

SAMSARA CHILD SIZE 15cm diameter 0.75litre Water-soluble/biodegradable bag inside