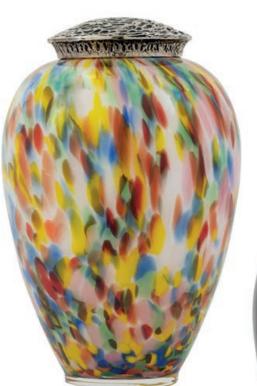

## HAND-BLOWN GLASS URNS

They are bright, colourful, and tactile, making them a beautiful alternative to a traditional casket or urn. Either rest the ornate lid on top, or seal with silicone or glue.

AMBER SWIRL 29cm high 20cm diameter 4litre Silk drawstring bag inside

RAINBOW FLECKED 29cm high 20cm diameter 4litre Silk drawstring bag inside

EBONY FLECKED 29cm high 20cm diameter 4litre Silk drawstring bag inside