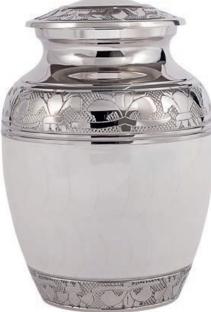

### BRASS URNS & KEEPSAKES

Traditional urns, handcrafted in India, all with ornate engraving and matching keepsakes available. Many of the urns are finished by hand with a brushed enamel technique.

GOLD TRANQUILITY 26cm high 16cm diameter 3.4litre Keepsake 6.5cm high 0.05litre

FRENCH GREY TRANQUILITY
26cm high 16cm diameter 3.4litre
Keepsake 6.5cm high 0.05litre

GOLD SYMPATHY 25cm high 16cm diameter 3.4litre Keepsake 7cm high 0.07litre

SILVER SYMPATHY 25cm high 16cm diameter 3.4litre Keepsake 7cm high 0.07litre