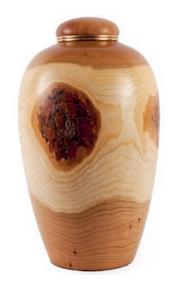

## UNIQUE WOODEN URNS & KEEPSAKES

#551 M. Host 2015

LES GRAND VENTS 30cm high 18cm diameter 3.7litre Natural, Ebonised & Red Cherry Wood

Available with a threaded closure or a stopper lid, suitable for natural interments, these urns are hand crafted from sustainably sourced logs in Quebec, Canada. Every unique piece is signed and certificated by artist, Martin Huot.