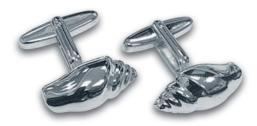

20mm long x 8mm across

GEOMETRIC CUFFLINKS

14mm square

OAK LEAF BEAD

15mm outer diameter 5mm aperture

ELEPHANT CUFFLINKS

22mm long x 17mm high

CONCH SHELL CUFFLINKS