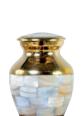

24cm high 16cm diameter 3.4litre Keepsake 7cm high 0.07litre

26cm high 16cm diameter 3.4litre Keepsake 6.5cm high 0.05litre

SILVER DIGNITY 26cm high 16cm diameter 3.4litre Keepsake 6.5cm high 0.05litre

GOLD & MOTHER OF PEARL 24cm high 16.5cm diameter 3litre Keepsake 7cm high 0.07litre

SILVER & MOTHER OF PEARL 24cm high 16.5cm diameter 3litre Keepsake 7cm high 0.07litre

25cm high 18cm diameter 3.4litre Keepsake 7cm high 0.07litre

25cm high 18cm diameter 3.4litre Keepsake 7cm high 0.07litre