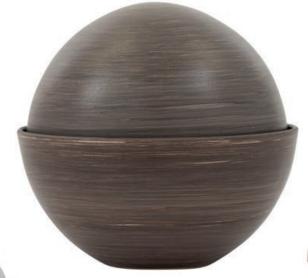

## LIMBO ECO URNS

OLEA
22cm diameter 3.2litre
Water-soluble/biodegradable bag inside

 $$\operatorname{NU}$$  22cm diameter 3.2litre Water-soluble/biodegradable bag inside

SAMSARA CHILD SIZE 15cm diameter 0.75litre Water-soluble/biodegradable bag inside