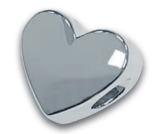

## STERLING SILVER KEEPSAKE JEWELLERY

Crafted out of 925 sterling silver and rhodium plated, store a small token of ashes or hair in the internal chamber, accessed by a discreet grub screw. Sterling silver chains are included, where specified.

ELEPHANT PENDANT
30mm drop x 30mm across – Curb Chain 18"

OAK LEAF PENDANT 53mm drop x 24mm across – Snake Chain 18"

LARGE HEART PENDANT
32mm drop x 32mm across – Silk Cord 18"

HEART PENDANT & DIAMANTE DETAIL 21mm drop x 27mm across – Snake Chain 18"