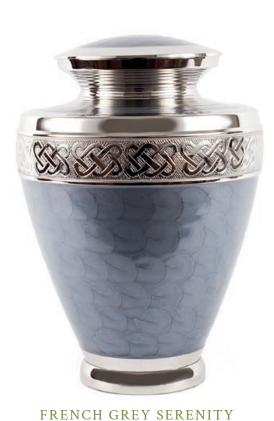

LARGE FRENCH GREY SERENITY
32cm high 19cm diameter 4.5litre

DOUBLE SILVER FLORAL 39cm high 20cm diameter 6.5litre

DOUBLE SYMPATHY
37cm high 20cm diameter 6.5litre

DOUBLE SILVER & GOLD FLORAL 39cm high 20cm diameter 6.5litre