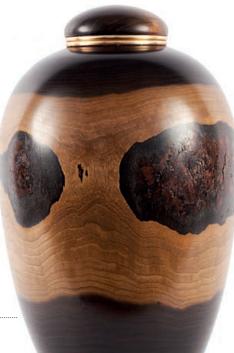

## UNIQUE WOODEN URNS & KEEPSAKES

#551 M. Host 2015

LES GRAND VENTS 30cm high 18cm diameter 3.7litre Natural, Ebonised & Red Cherry Wood

Available with a threaded closure or a stopper lid, suitable for natural interments, these urns are hand crafted from sustainably sourced logs in Quebec, Canada. Every unique piece is signed and certificated by artist, Martin Huot.

LES PETITS VENTS
8cm high 5cm diameter - token capacity
Threaded or stopper closure