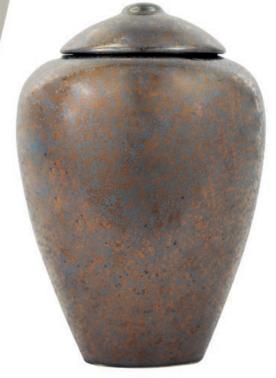

### TIERRA ECO URNS

These versatile urns seal simply with water, to hold the ashes safely inside. They can be stored inside the home without degrading for years to come. Once introduced to damp soil, they take around two weeks to degrade, or 20 minutes to dissolve in water.

FUEGO 27.5cm high 20cm diameter 4litre Water-soluble/biodegradable bag inside

RIO 23cm high 18cm diameter 3litre Water-soluble/biodegradable bag inside

BOLA 22.5cm high 22.7cm diameter 3.5litre Water-soluble/biodegradable bag inside