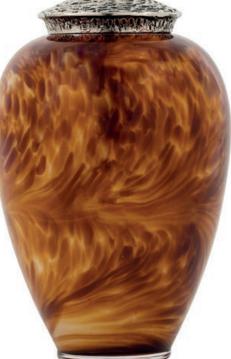

## HAND-BLOWN GLASS URNS

They are bright, colourful, and tactile, making them a beautiful alternative to a traditional casket or urn. Either rest the ornate lid on top, or seal with silicone or glue.

AMBER SWIRL 29cm high 20cm diameter 4litre Silk drawstring bag inside