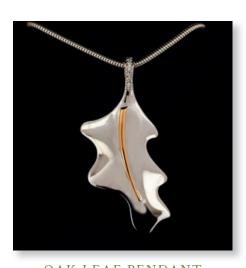

## STERLING SILVER KEEPSAKE JEWELLERY

Crafted out of 925 sterling silver and rhodium plated, store a small token of ashes or hair in the internal chamber, accessed by a discreet grub screw. Sterling silver chains are included, where specified.

ELEPHANT PENDANT
30mm drop x 30mm across – Curb Chain 18"

OAK LEAF PENDANT 53mm drop x 24mm across – Snake Chain 18"

LARGE HEART PENDANT
32mm drop x 32mm across – Silk Cord 18"

HEART PENDANT & DIAMANTE DETAIL 21mm drop x 27mm across – Snake Chain 18"