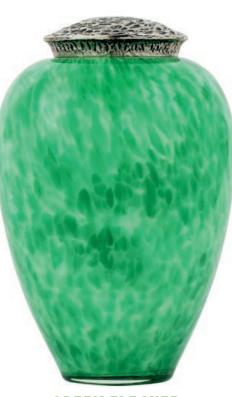

FEATHER GREY 29cm high 20cm diameter 4litre Silk drawstring bag inside

COBALT SWIRL 29cm high 20cm diameter 4litre Silk drawstring bag inside

GREEN FLECKED 29cm high 20cm diameter 4litre Silk drawstring bag inside