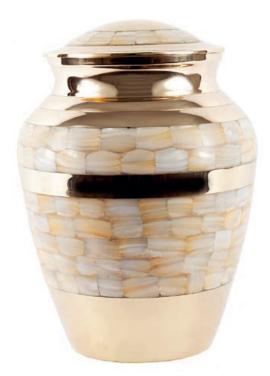

24cm high 16cm diameter 3.4litre Keepsake 7cm high 0.07litre

26cm high 16cm diameter 3.4litre Keepsake 6.5cm high 0.05litre

SILVER DIGNITY 26cm high 16cm diameter 3.4litre Keepsake 6.5cm high 0.05litre

GOLD & MOTHER OF PEARL 24cm high 16.5cm diameter 3litre Keepsake 7cm high 0.07litre

SILVER & MOTHER OF PEARL 24cm high 16.5cm diameter 3litre Keepsake 7cm high 0.07litre

25cm high 18cm diameter 3.4litre Keepsake 7cm high 0.07litre

25cm high 18cm diameter 3.4litre Keepsake 7cm high 0.07litre