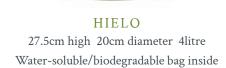

FUEGO 27.5cm high 20cm diameter 4litre Water-soluble/biodegradable bag inside

RIO 23cm high 18cm diameter 3litre Water-soluble/biodegradable bag inside

BOLA 22.5cm high 22.7cm diameter 3.5litre Water-soluble/biodegradable bag inside