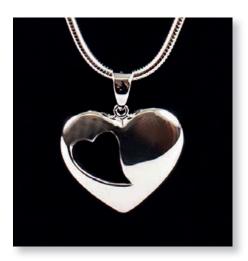

HEART WITH HEART CUT-OUT PENDANT 26mm drop x 30mm across – Snake Chain 18"

BAYA WEAVER NEST PENDANT 51mm drop x 20mm across – Snake Chain 18"

SCROLLED DROP PENDANT 53mm drop x 20mm across – Curb Chain 18"