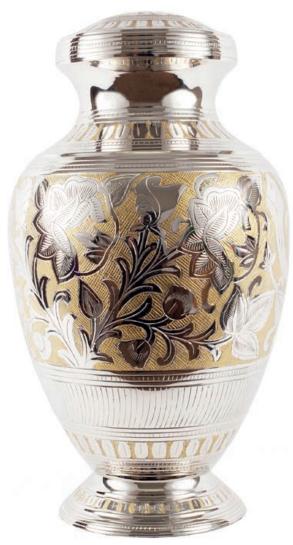

### BRASS URNS & KEEPSAKES

Traditional urns, handcrafted in India, all with ornate engraving and matching keepsakes available. Many of the urns are finished by hand with a brushed enamel technique.

GOLD TRANQUILITY 26cm high 16cm diameter 3.4litre Keepsake 6.5cm high 0.05litre

FRENCH GREY TRANQUILITY
26cm high 16cm diameter 3.4litre
Keepsake 6.5cm high 0.05litre

GOLD SYMPATHY 25cm high 16cm diameter 3.4litre Keepsake 7cm high 0.07litre

SILVER SYMPATHY 25cm high 16cm diameter 3.4litre Keepsake 7cm high 0.07litre