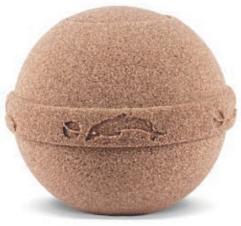

### TIERRA ECO URNS

These versatile urns seal simply with water, to hold the ashes safely inside. They can be stored inside the home without degrading for years to come. Once introduced to damp soil, they take around two weeks to degrade, or 20 minutes to dissolve in water.

FUEGO 27.5cm high 20cm diameter 4litre Water-soluble/biodegradable bag inside

RIO 23cm high 18cm diameter 3litre Water-soluble/biodegradable bag inside

BOLA 22.5cm high 22.7cm diameter 3.5litre Water-soluble/biodegradable bag inside