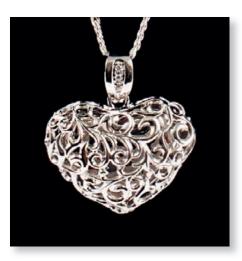

ELEPHANT PENDANT
30mm drop x 30mm across – Curb Chain 18"

OAK LEAF PENDANT 53mm drop x 24mm across – Snake Chain 18"

LARGE HEART PENDANT
32mm drop x 32mm across – Silk Cord 18"

HEART PENDANT & DIAMANTE DETAIL 21mm drop x 27mm across – Snake Chain 18"