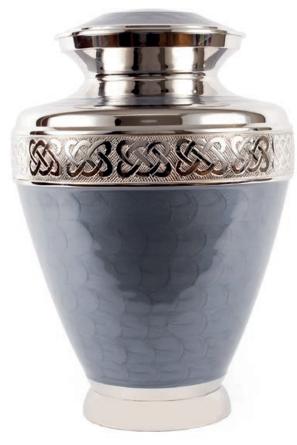

### BRASS URNS & KEEPSAKES

Traditional urns, handcrafted in India, all with ornate engraving and matching keepsakes available. Many of the urns are finished by hand with a brushed enamel technique.

GOLD TRANQUILITY 26cm high 16cm diameter 3.4litre Keepsake 6.5cm high 0.05litre

FRENCH GREY TRANQUILITY
26cm high 16cm diameter 3.4litre
Keepsake 6.5cm high 0.05litre

GOLD SYMPATHY 25cm high 16cm diameter 3.4litre Keepsake 7cm high 0.07litre

SILVER SYMPATHY 25cm high 16cm diameter 3.4litre Keepsake 7cm high 0.07litre

24cm high 16cm diameter 3.4litre Keepsake 7cm high 0.07litre

26cm high 16cm diameter 3.4litre Keepsake 6.5cm high 0.05litre

SILVER DIGNITY 26cm high 16cm diameter 3.4litre Keepsake 6.5cm high 0.05litre

GOLD & MOTHER OF PEARL 24cm high 16.5cm diameter 3litre Keepsake 7cm high 0.07litre

SILVER & MOTHER OF PEARL 24cm high 16.5cm diameter 3litre Keepsake 7cm high 0.07litre

25cm high 18cm diameter 3.4litre Keepsake 7cm high 0.07litre

25cm high 18cm diameter 3.4litre Keepsake 7cm high 0.07litre