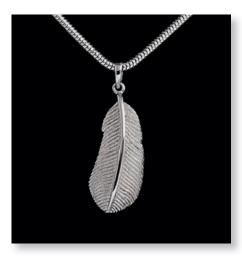

## STERLING SILVER KEEPSAKE JEWELLERY

Crafted out of 925 sterling silver and rhodium plated, store a small token of ashes or hair in the internal chamber, accessed by a discreet grub screw. Sterling silver chains are included, where specified.

MILITARY STYLE DOG TAG 35mm drop – Belcher Chain 24"

SAINT CHRISTOPHER PENDANT 25mm diameter – Curb Chain 24"

TREE OF LIFE PENDANT BLACK DETAIL 20mm diameter – Snake Chain 18"

UNISEX FEATHER PENDANT 38mm drop x 14mm across – 18" Snake Chain & Silk Cord